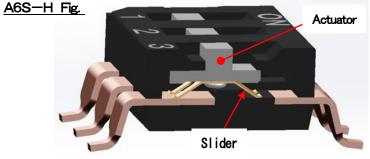

| Before Modification                   | After Modification                                                                    |
|---------------------------------------|---------------------------------------------------------------------------------------|
| Material of Slider : Beryllium copper | Material of Slider : Copper alloys                                                    |
|                                       | A6T and A6S-H are used same slider.<br>The plating of contact surface is not changed. |
| ACO II E.                             | N. W.C                                                                                |